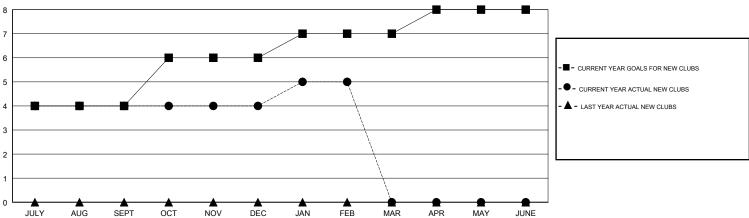

## GOALS AND ACTUAL NEW CLUBS CUMULATIVE

# GMT: JAYESH THAKKAR LOCATION INDIA GMT CA Clubs RESULTS FOR 2017-2018 QUARTER NEW CLUB GOAL NEW CLUBS DROPPED CLUBS DROPPED CLUBS MEMBER GROWTH NET MEMBER GROWTH DROPPED MEMBER GROWTH DROPPED

| Clubs                 |                             |                                                             |  |  |  |  |
|-----------------------|-----------------------------|-------------------------------------------------------------|--|--|--|--|
| RESULTS FOR 2017-2018 |                             |                                                             |  |  |  |  |
| NEW CLUB GOAL         | NEW CLUBS                   | DROPPED CLUBS                                               |  |  |  |  |
| 4                     | 4                           | 1                                                           |  |  |  |  |
| 2                     | 0                           | 6                                                           |  |  |  |  |
| 1                     | 1                           | 0                                                           |  |  |  |  |
| 1                     | 0                           | 0                                                           |  |  |  |  |
|                       | RESULTS FOF NEW CLUB GOAL 4 | RESULTS FOR 2017-2018  NEW CLUB GOAL NEW CLUBS  4 4 2 0 1 1 |  |  |  |  |