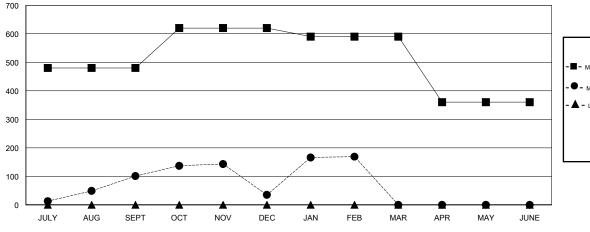

## GOALS AND ACTUAL MEMBERS CUMULATIVE

| ■ MEMBER GROWTH NET GOAL          |
|-----------------------------------|
| ■ ■ MEMBER GROWTH ACTUAL          |
| - A - LAST YEAR MEMBERSHIP ACTUAL |
|                                   |

| Weithers              |                           |                         |                                              |  |  |
|-----------------------|---------------------------|-------------------------|----------------------------------------------|--|--|
| RESULTS FOR 2017-2018 |                           |                         |                                              |  |  |
| QUARTER               | MEMBER GROWTH NET<br>GOAL | MEMBER GROWTH<br>ACTUAL | DROPPED MEMBERS ACTUAL (including transfers) |  |  |
| JULY/AUG/SEPT         | 480                       | 331                     | 207                                          |  |  |
| OCT/NOV/DEC           | 140                       | 181                     | 243                                          |  |  |
| JAN/FEB/MAR           | -30                       | 235                     | 53                                           |  |  |
| APR/MAY/JUNE          | -230                      | 0                       | 0                                            |  |  |